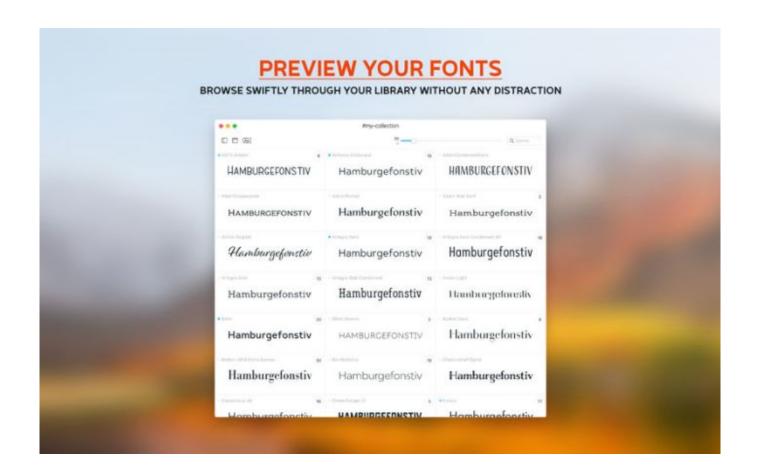

Oracle Database 11g Release 2 (11.2.0.4), Oracle Linux 7 and Red Hat Enterprise Linux 7 are supported on ... xorgx11-Xvnc-1.4.3-7.2.x86\_64 xorg-x11-fonts-core-7.6-29.45.noarch ... 2.10 Disabling Transparent HugePages.. 2018-09-07 Typeface Rel2 2.10. 24.93 MB, 0, 0. 2018-09-07 · WiFi Explorer Pro 2.0 (25). 15.29 MB, 0, 0. 2018-09-06 · Disk Drill Enterprise 3.6.906. 29.39 MB, 0 .... ... CIRCLE 597 ON READER SERVICE CARD aequancel ol GENERAL GENERAL 1-2-3 REL 2. ... The lastest easiest, graphic drawing package Font editor.. 100, # Allow fonts into skins. 101, registerFileExtension('ttf', FSFile). 102. 103. 104, def addObject(portal,id,type,title,desc=None):. 105, """Convenience method .... Custom Font Tools Updated to Release 2 for Gimp 2.10. Fri Oct 05, 2018 11:34 am. Tools.zip. Also posted on GL. I have put together my latest updates for the .... Typeface is a beautiful font manager that helps you pick the perfect font for your designs. Good typography is one of the most important aspects of design.. GIMP 2.10 uses GEGL image processing library for all operations. ... Port text rendering to GEGL; Use HarfBuzz to inspect fonts for creating an .... Release: 2.el2.rf, Build date: Thu Jul 26 10:24:23 2007. Group: Applications/Internet, Build ... /usr/share/phpmyadmin/libraries/tcpdf/font/dejavusansbold.php .... Descriptions for Typeface 2.10 Rel2. Typeface is a beautiful font manager that helps you pick the perfect font for your designs. Good typography .... Custom Font Tools R I have updated some of the Font Tool filters details below so ... Custom Font Tools Updated to Release 2 for Gimp 2.10.. You now have the ability to change font sizes. Issues Resolved. When you edit a value in a cell in a frozen column, the value you input displays .... T I have put together my latest updates for the filters in Custom Font Tools. Edit: Artistic and Noise filter packs added 6 10. Edit: Corrected wrong .... Debug#text now uses Debug#font as its default. Bug Fixes. Fixed audio sprites failing to loop after pause and resume (#323). Fixed sounds not .... Summary: A free and portable font rendering engine. Name: freetype. Version: 2.10.1. Release: 2%{?dist}. License: (FTL or GPLv2+) and BSD and MIT and .... Typeface 2.10 macOS Rel2 | 25 MB Typeface is a beautiful font manager that helps you pick the perfect font for your designs. Good typography is one of the most .... This colorscheme was designed for users working in low light environments. Of course background is "much" darker, but you'll also notice fonts .... Oracle Forms and Reports 11g Release 2 (11.1.2) is released and tested with Oracle ... Section 6.2.6, "Obtaining the Font RPM Package for Forms and Reports on ... fontconfig-devel.i686 2.10.95-7.el7 @anaconda/7.0 fontconfig-devel.x86 64 .... Typeface Rel2 - 2.10 - Preview your fonts to choose the perfect font for your designs. By Kecodoc 112 0. Fonts. Typeface is a beautiful .... Browse swiftly through your library without any distraction. Typeface lets you explore all your installed and imported fonts with live customization of preview text ... 4cb7db201b